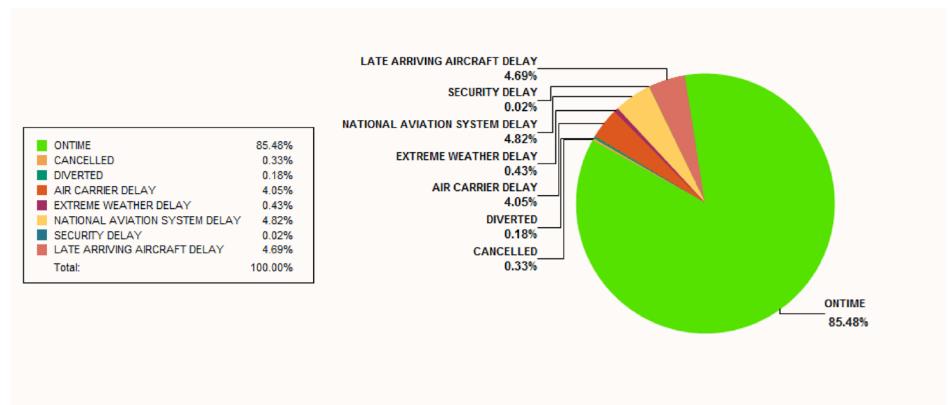

Table 9 displays airline flight delay causation data by categories, and Table 10 provides an overall graphic representation of that data.

Table 11 lists the regularly scheduled flights with tarmac delays of more than 3 hours and Table 11A lists the regularly scheduled international flights with tarmac delays of more than 4 hours. Table 12 displays the number and percentage of regularly scheduled flights with tarmac delays of 2 hours or more.